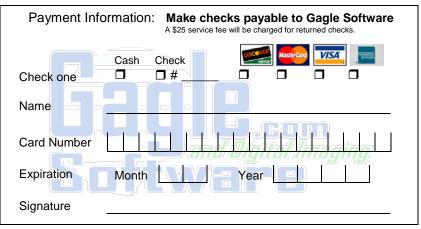

200

Individual, group, and team photos will be taken. Please bring completed order form and payment in the form of cash, check, or credit card. Additional products and photos can be securely ordered online at <a href="http://gagle.com/photo">http://gagle.com/photo</a>